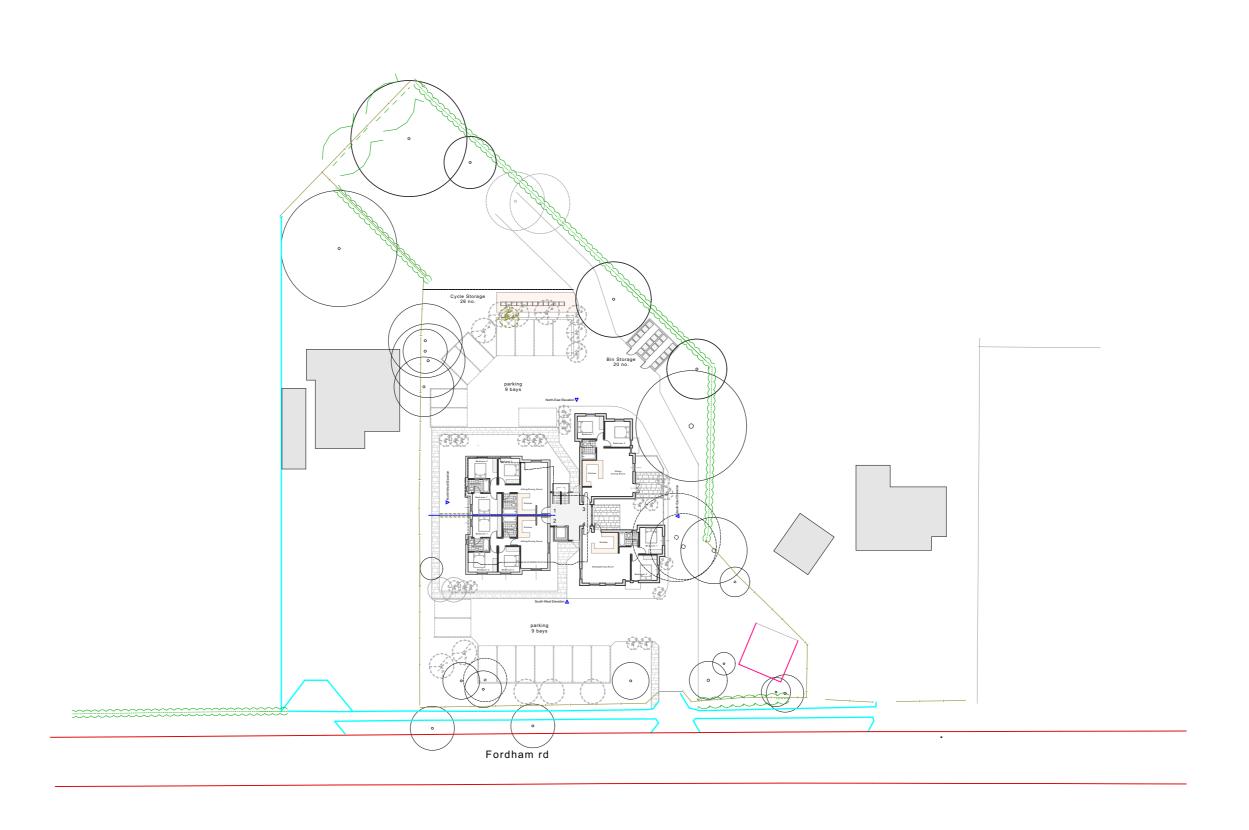

| Project:                 | Redevelpment of Nowell |  |  |  |  |
|--------------------------|------------------------|--|--|--|--|
| Fordham road - Newmarket |                        |  |  |  |  |

|                          | Project: | Redevelpment of Nowell |  |  |
|--------------------------|----------|------------------------|--|--|
| Fordham road - Newmarket |          |                        |  |  |
|                          | Drawing: | SITE PLAN              |  |  |
|                          |          | For Planning           |  |  |